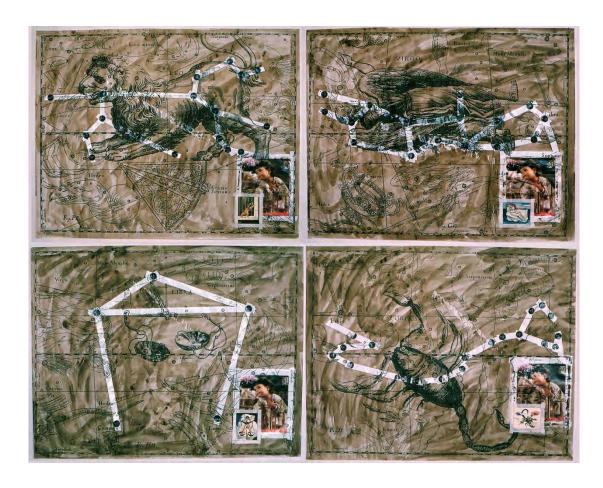

# **SARIEV**CONTEMPORARY

During the formative years of the Sofia art scene in the early 1990s, the work is interpreting the "constellation" of leading contemporary artists in Bulgaria from the time as if they are actual stars (in the skies) by grouping them in a work according to their astrological sign.

Luchezar Boyadjiev

Astrologic, 1995
Cycle of 12
drawings
sepia ink, scotch
tape, watercolor,
Xerox, etc. on paper
Each one 70 x 90
cm

Astrologic, Gemini, 1995

Astrologic, Cancer, 1995

Astrologic, Scorpio, 1995