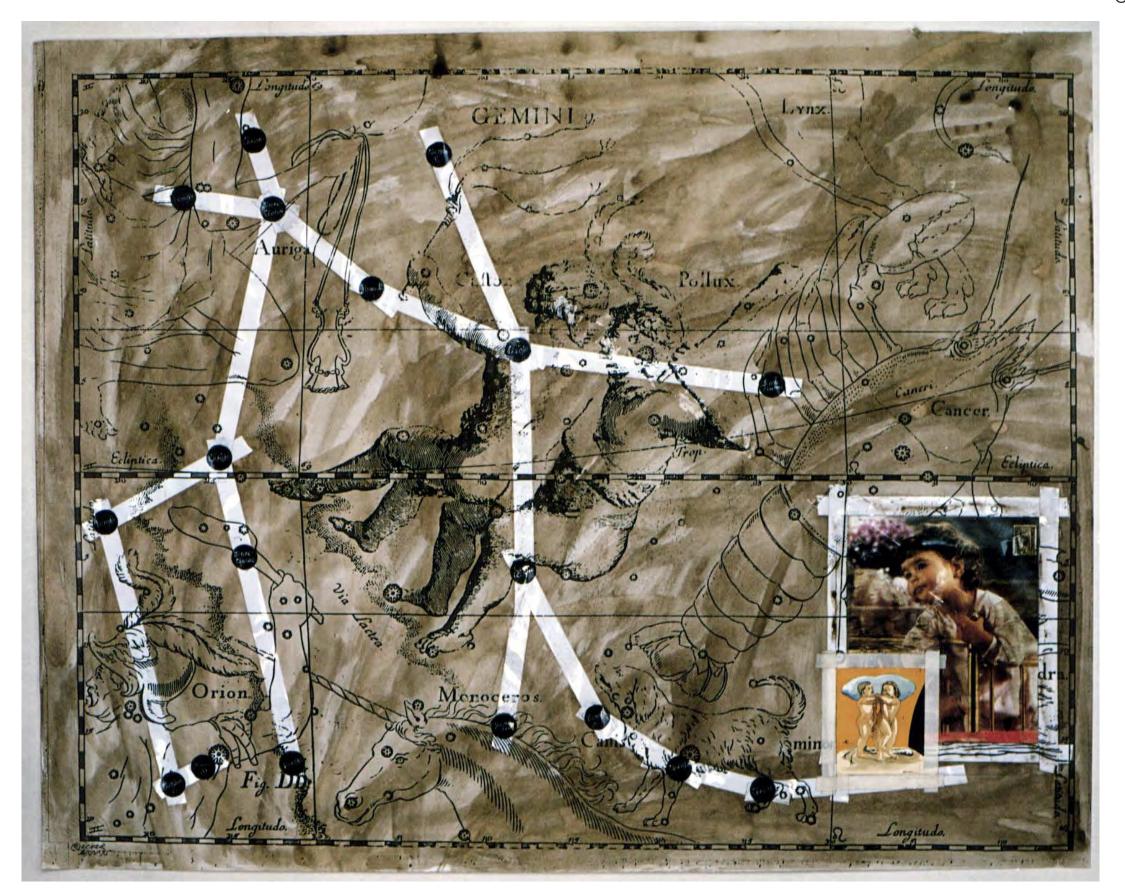

# **SARIEV**CONTEMPORARY

During the formative years of the Sofia art scene in the early 1990s, the work is interpreting the "constellation" of leading contemporary artists in Bulgaria from the time as if they are actual stars (in the skies) by grouping them in a work according to their astrological sign.

Luchezar Boyadjiev

Astrologic, 1995
Cycle of 12
drawings
sepia ink, scotch
tape, watercolor,
Xerox, etc. on paper
Each one 70 x 90
cm

Astrologic, Gemini, 1995

Astrologic, Cancer, 1995

Astrologic, Scorpio, 1995