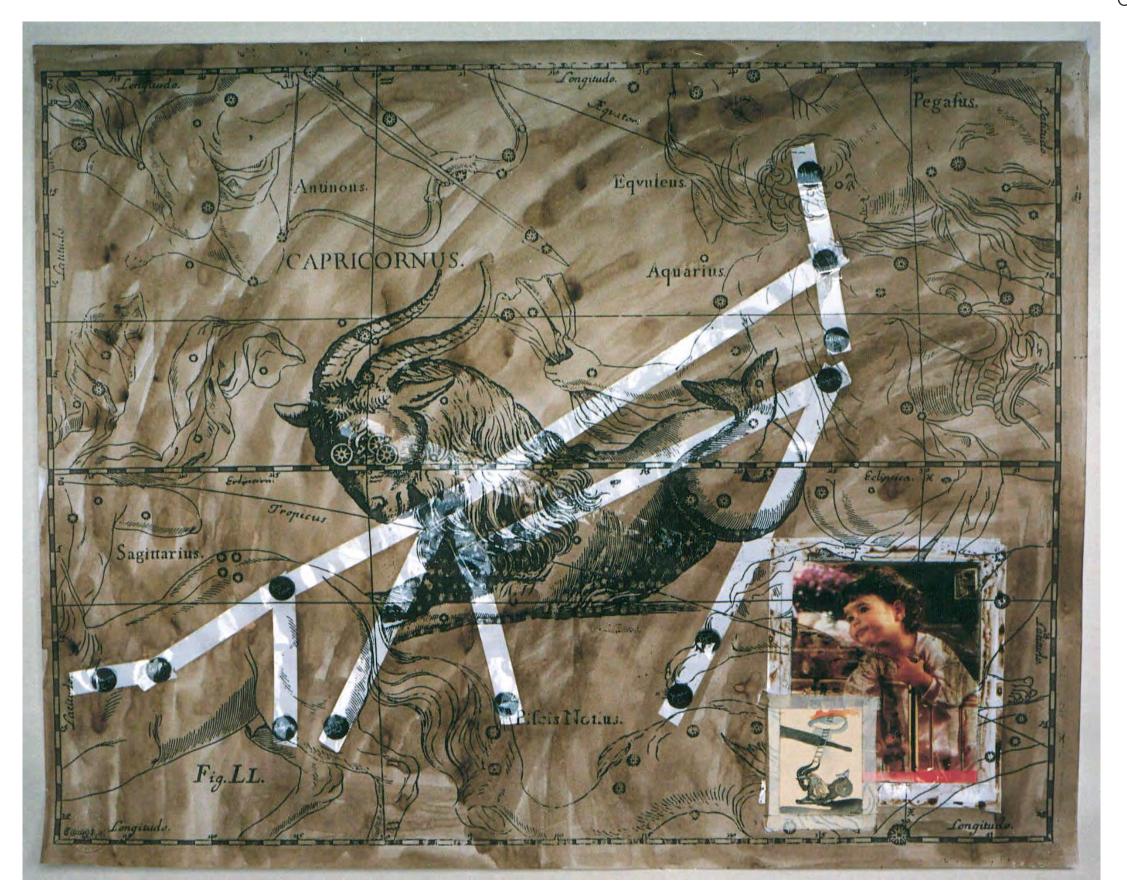

# **SARIEV**CONTEMPORARY

During the formative years of the Sofia art scene in the early 1990s, the work is interpreting the "constellation" of leading contemporary artists in Bulgaria from the time as if they are actual stars (in the skies) by grouping them in a work according to their astrological sign.

Luchezar Boyadjiev

Astrologic, 1995
Cycle of 12
drawings
sepia ink, scotch
tape, watercolor,
Xerox, etc. on paper
Each one 70 x 90
cm

Astrologic, Gemini, 1995

Astrologic, Cancer, 1995

Astrologic, Scorpio, 1995

Astrologic, Sagittarius, 1995

Astrologic, Capricorn, 1995

Astrologic, Aquarius, 1995