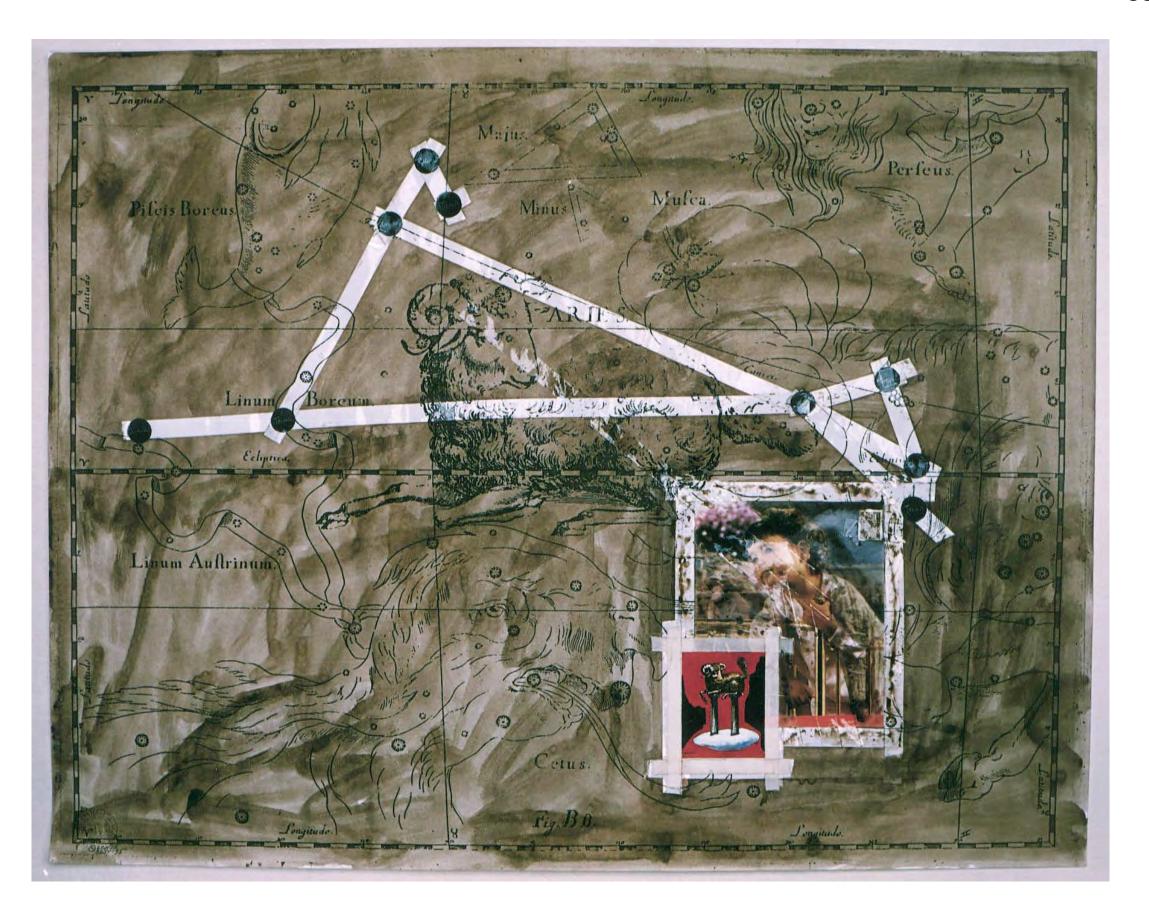

# **SARIEV**CONTEMPORARY

During the formative years of the Sofia art scene in the early 1990s, the work is interpreting the "constellation" of leading contemporary artists in Bulgaria from the time as if they are actual stars (in the skies) by grouping them in a work according to their astrological sign.

Luchezar Boyadjiev

Astrologic, 1995
Cycle of 12
drawings
sepia ink, scotch
tape, watercolor,
Xerox, etc. on paper
Each one 70 x 90
cm

Astrologic, Gemini, 1995

Astrologic, Cancer, 1995

Astrologic, Scorpio, 1995