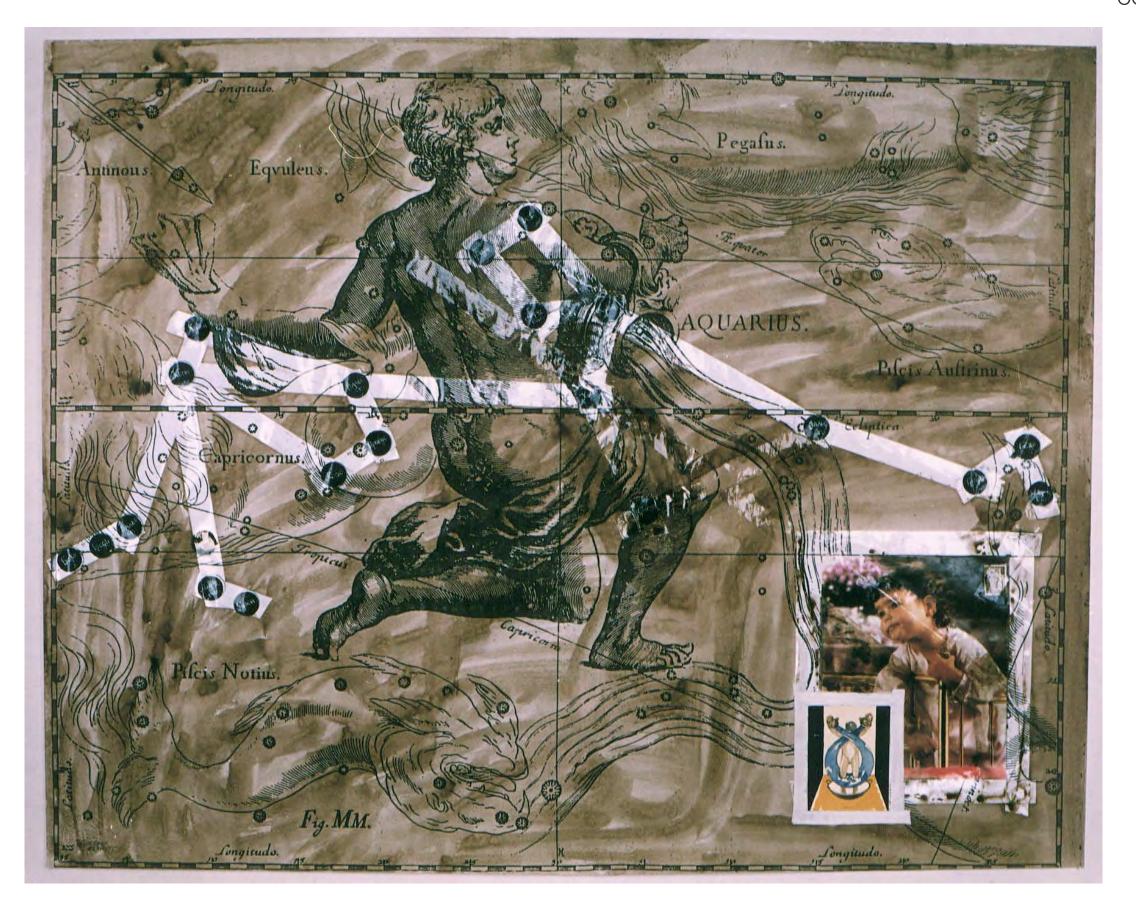

# **SARIEV**CONTEMPORARY

During the formative years of the Sofia art scene in the early 1990s, the work is interpreting the "constellation" of leading contemporary artists in Bulgaria from the time as if they are actual stars (in the skies) by grouping them in a work according to their astrological sign.

Luchezar Boyadjiev

Astrologic, 1995
Cycle of 12
drawings
sepia ink, scotch
tape, watercolor,
Xerox, etc. on paper
Each one 70 x 90
cm

Astrologic, Gemini, 1995

Astrologic, Cancer, 1995

Astrologic, Scorpio, 1995

Astrologic, Sagittarius, 1995

Astrologic, Capricorn, 1995

Astrologic, Aquarius, 1995