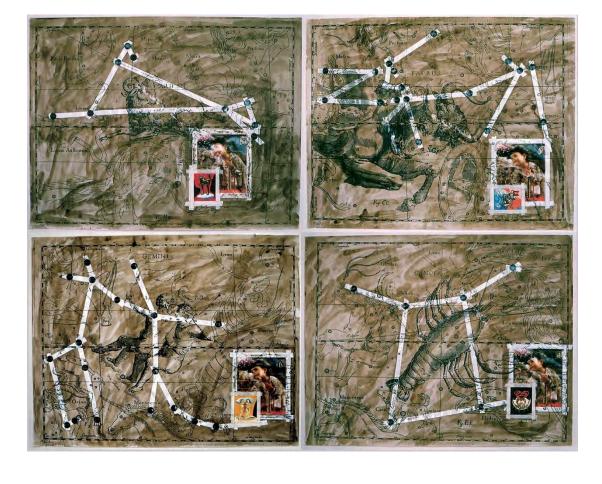

# **SARIEV**CONTEMPORARY

During the formative years of the Sofia art scene in the early 1990s, the work is interpreting the "constellation" of leading contemporary artists in Bulgaria from the time as if they are actual stars (in the skies) by grouping them in a work according to their astrological sign.

Luchezar Boyadjiev

Astrologic, 1995
Cycle of 12
drawings
sepia ink, scotch
tape, watercolor,
Xerox, etc. on paper
Each one 70 x 90
cm

Astrologic, Gemini, 1995

Astrologic, Cancer, 1995

Astrologic, Scorpio, 1995