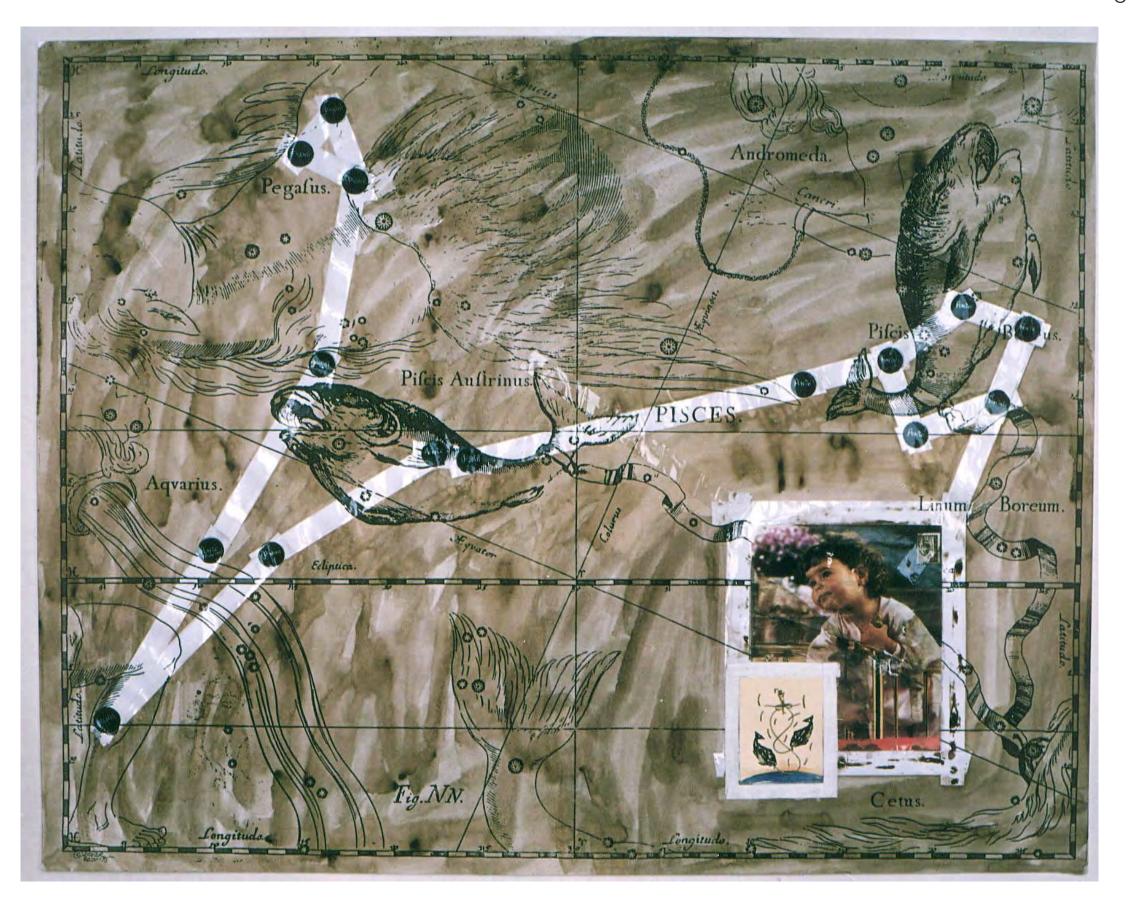

# **SARIEV**CONTEMPORARY

During the formative years of the Sofia art scene in the early 1990s, the work is interpreting the "constellation" of leading contemporary artists in Bulgaria from the time as if they are actual stars (in the skies) by grouping them in a work according to their astrological sign.

Luchezar Boyadjiev

Astrologic, 1995
Cycle of 12
drawings
sepia ink, scotch
tape, watercolor,
Xerox, etc. on paper
Each one 70 x 90
cm

Astrologic, Gemini, 1995

Astrologic, Cancer, 1995

Astrologic, Scorpio, 1995

Astrologic, Sagittarius, 1995

Astrologic, Capricorn, 1995

Astrologic, Aquarius, 1995