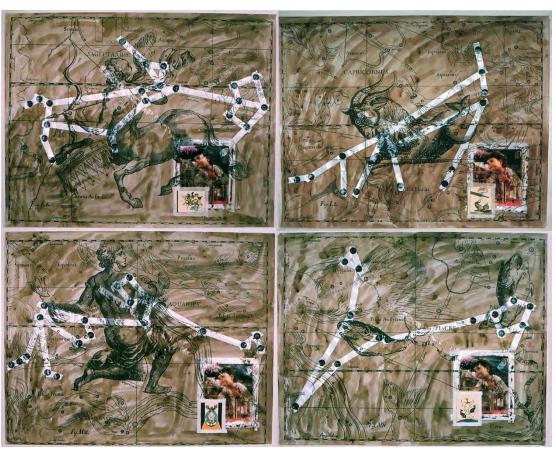

# **SARIEV**CONTEMPORARY

During the formative years of the Sofia art scene in the early 1990s, the work is interpreting the "constellation" of leading contemporary artists in Bulgaria from the time as if they are actual stars (in the skies) by grouping them in a work according to their astrological sign.

Astrologic, Sagittarius, 1995

Astrologic, Capricorn, 1995

Astrologic, Aquarius, 1995