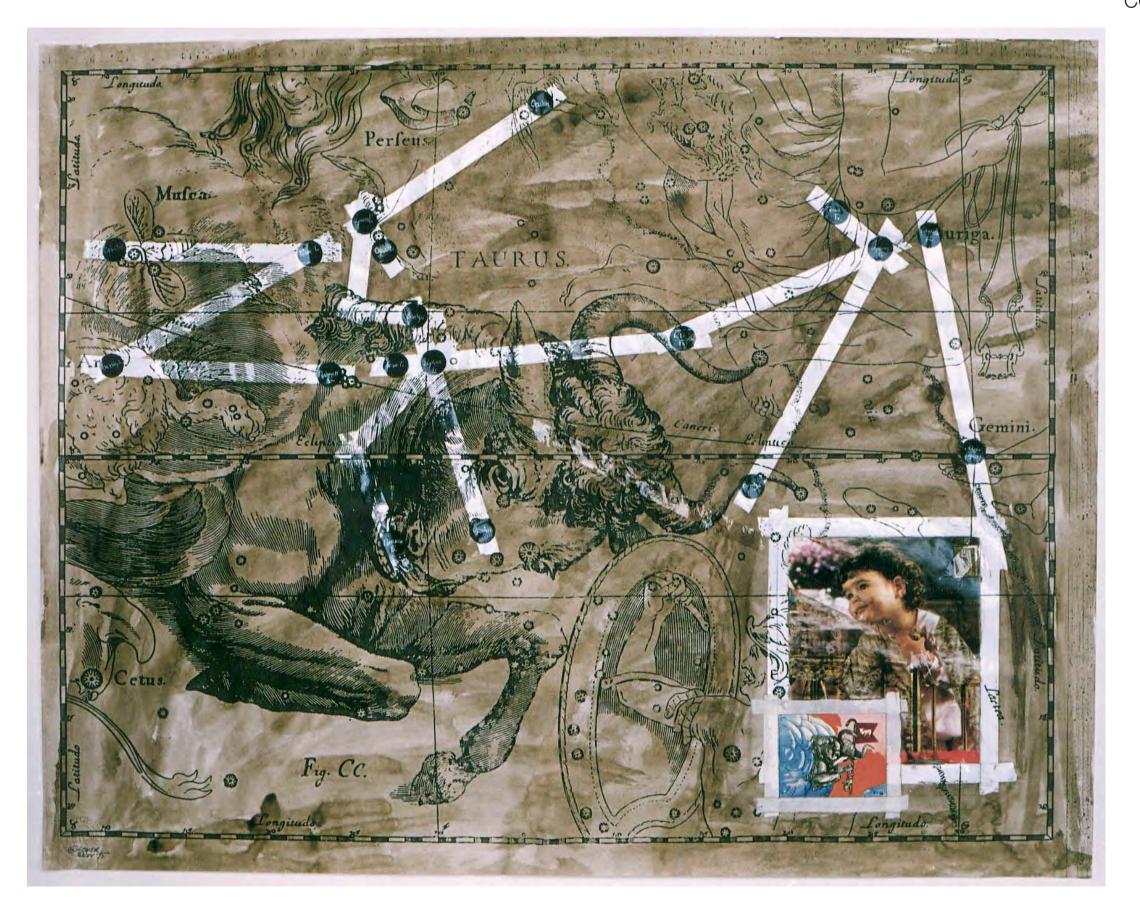

# **SARIEV**CONTEMPORARY

During the formative years of the Sofia art scene in the early 1990s, the work is interpreting the "constellation" of leading contemporary artists in Bulgaria from the time as if they are actual stars (in the skies) by grouping them in a work according to their astrological sign.

Luchezar Boyadjiev

Astrologic, 1995
Cycle of 12
drawings
sepia ink, scotch
tape, watercolor,
Xerox, etc. on paper
Each one 70 x 90
cm

Astrologic, Gemini, 1995

Astrologic, Cancer, 1995

Astrologic, Scorpio, 1995