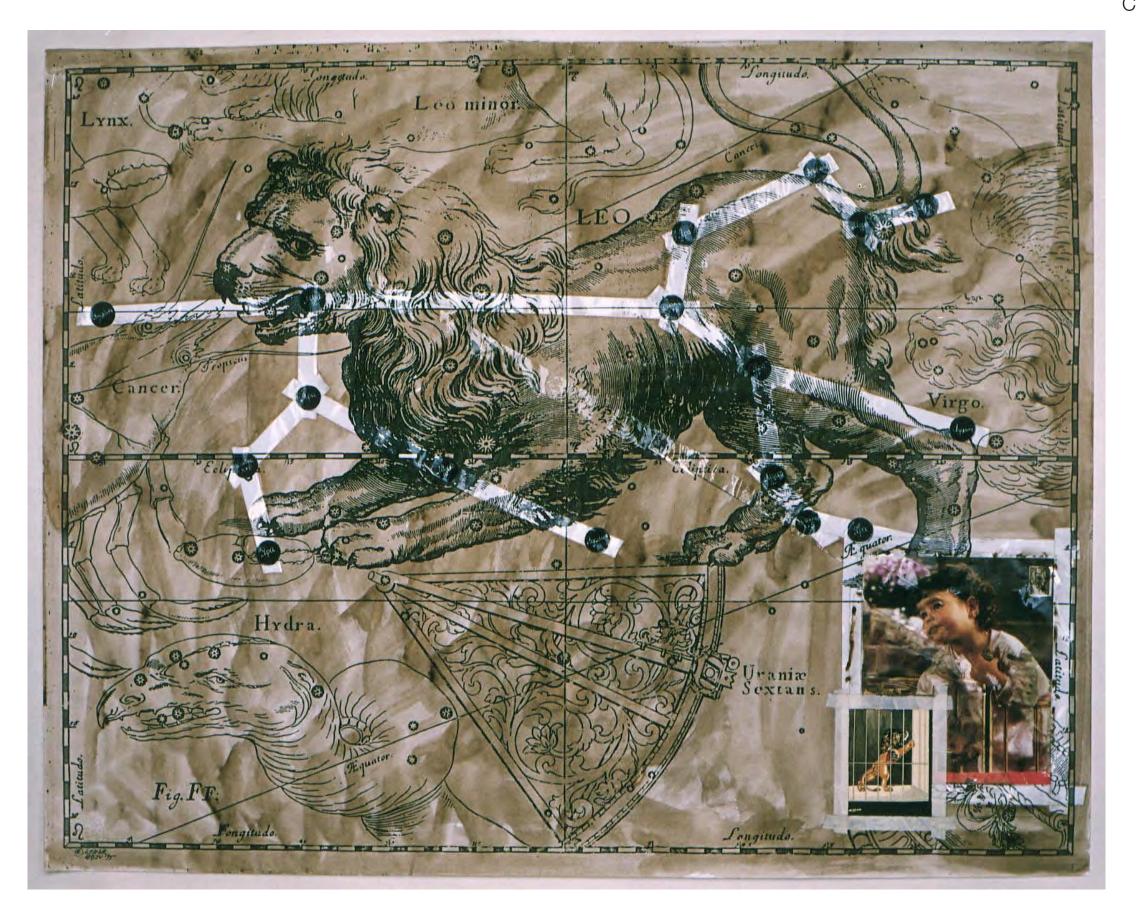

# **SARIEV**CONTEMPORARY

During the formative years of the Sofia art scene in the early 1990s, the work is interpreting the "constellation" of leading contemporary artists in Bulgaria from the time as if they are actual stars (in the skies) by grouping them in a work according to their astrological sign.

Luchezar Boyadjiev

Astrologic, 1995
Cycle of 12
drawings
sepia ink, scotch
tape, watercolor,
Xerox, etc. on paper
Each one 70 x 90
cm

Astrologic, Gemini, 1995

Astrologic, Cancer, 1995

Astrologic, Scorpio, 1995