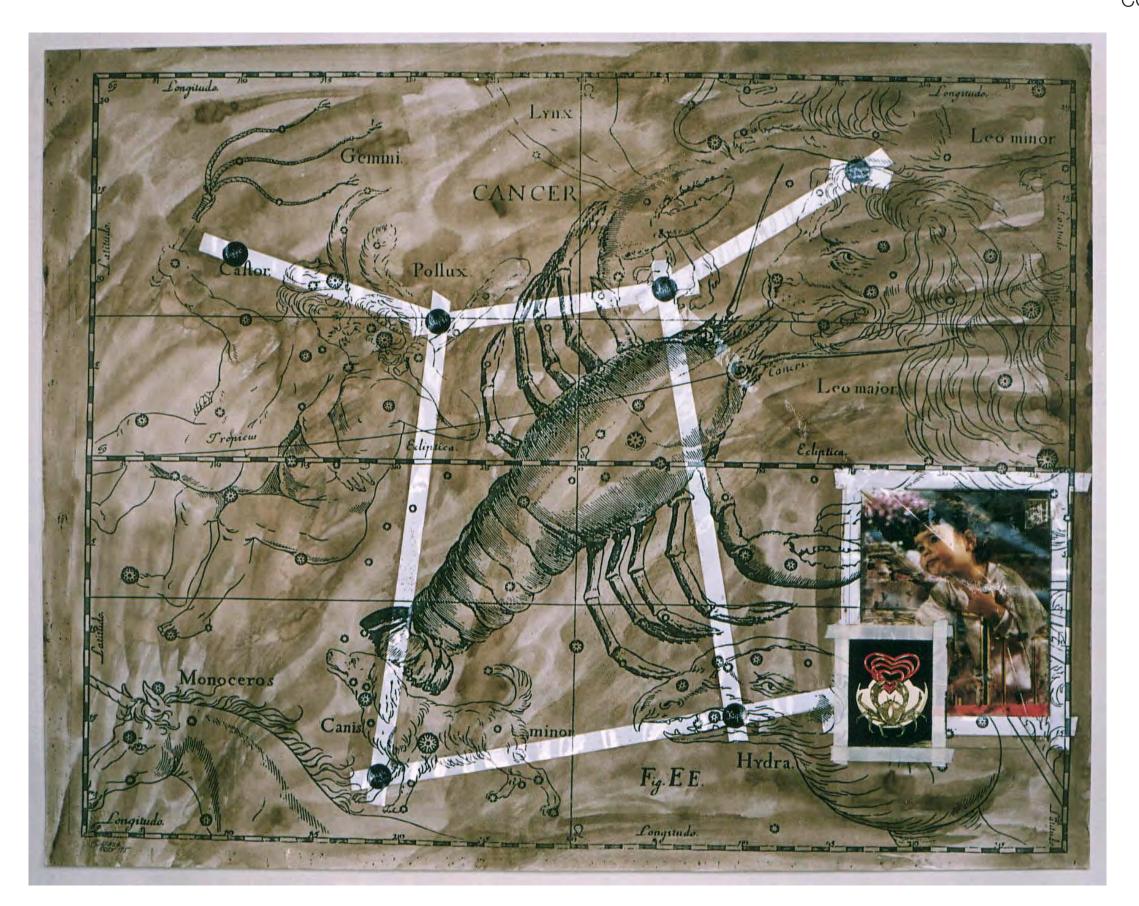

# **SARIEV**CONTEMPORARY

During the formative years of the Sofia art scene in the early 1990s, the work is interpreting the "constellation" of leading contemporary artists in Bulgaria from the time as if they are actual stars (in the skies) by grouping them in a work according to their astrological sign.

Luchezar Boyadjiev

Astrologic, 1995
Cycle of 12
drawings
sepia ink, scotch
tape, watercolor,
Xerox, etc. on paper
Each one 70 x 90
cm

Astrologic, Gemini, 1995

Astrologic, Cancer, 1995

Astrologic, Scorpio, 1995